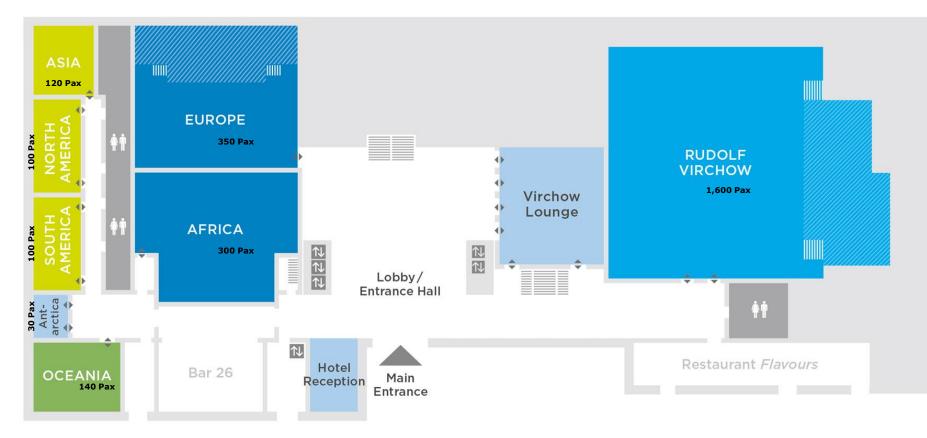

Digital Transformation for Health

|                                         |                |                                                                                    |                                                                      | <b>KEY</b> Keynote                                      | <b>PD</b> Panel Discussion                                                                 | <b>WS</b> Workshop                                                       | GHI Global Health Insights                                                                   |
|-----------------------------------------|----------------|------------------------------------------------------------------------------------|----------------------------------------------------------------------|---------------------------------------------------------|--------------------------------------------------------------------------------------------|--------------------------------------------------------------------------|----------------------------------------------------------------------------------------------|
|                                         | RUDOLF VIRCHOW | EUROPE                                                                             | AFRICA                                                               | OCEANIA                                                 | SOUTH AMERICA                                                                              | NORTH AMERICA                                                            | ASIA                                                                                         |
| SUNDAY Octo                             | ber 16, 2022   |                                                                                    |                                                                      |                                                         |                                                                                            |                                                                          |                                                                                              |
|                                         |                | PD 01                                                                              | PD 02                                                                | GHI 01                                                  | WS 01                                                                                      | WS 02                                                                    | WS 03                                                                                        |
| 11:00-12:30                             |                | Europe's Beating<br>Cancer Plan                                                    | Outsmarting<br>Pandemics                                             | Civil Society Townhall<br>with WHO Director-<br>General | One Voice for a<br>European Global<br>Health and One<br>Health Strategy                    | Strengthening Sexual<br>and Reproductive<br>Health and<br>Rights for All | Building Research<br>Capacity in Global<br>Health                                            |
| Lunch Break<br>(90 min)                 |                |                                                                                    |                                                                      |                                                         |                                                                                            |                                                                          |                                                                                              |
|                                         |                |                                                                                    |                                                                      |                                                         |                                                                                            |                                                                          |                                                                                              |
|                                         |                | PD 03                                                                              | PD 04                                                                | GHI 02                                                  | WS 04                                                                                      | WS 05                                                                    | WS 06                                                                                        |
| 14:00-15:30                             |                | PD 03<br>From Words to Action<br>for Better<br>Noncommunicable<br>Disease Outcomes | PD 04<br>The "Great<br>Resignation" of<br>Health and Care<br>Workers | GHI 02<br>Sports and Health                             | WS 04<br>Addressing Health<br>and Migration as a<br>Global Priority in a<br>Changing World | WS 05<br>The Global Effort to<br>End HIV and AIDS                        | WS 06<br>The Cost of Inaction<br>– The Importance of<br>Pandemic Prevention<br>at the Source |
| 14:00-15:30<br>Coffee Break<br>(30 min) |                | From Words to Action<br>for Better<br>Noncommunicable                              | The "Great<br>Resignation" of<br>Health and Care                     |                                                         | Addressing Health<br>and Migration as a<br>Global Priority in a                            | The Global Effort to                                                     | The Cost of Inaction<br>– The Importance of<br>Pandemic Prevention                           |
| Coffee Break                            |                | From Words to Action<br>for Better<br>Noncommunicable                              | The "Great<br>Resignation" of<br>Health and Care                     |                                                         | Addressing Health<br>and Migration as a<br>Global Priority in a                            | The Global Effort to                                                     | The Cost of Inaction<br>– The Importance of<br>Pandemic Prevention                           |
| Coffee Break                            |                | From Words to Action<br>for Better<br>Noncommunicable<br>Disease Outcomes          | The "Great<br>Resignation" of<br>Health and Care<br>Workers          | Sports and Health                                       | Addressing Health<br>and Migration as a<br>Global Priority in a<br>Changing World          | The Global Effort to<br>End HIV and AIDS                                 | The Cost of Inaction<br>– The Importance of<br>Pandemic Prevention<br>at the Source          |

## Program Draft – October 17th

|                          |                                                                          |                                                  |                                                                        | <b>KEY</b> Keynote                                                 | <b>PD</b> Panel Discussion                                                       | <b>WS</b> Workshop                                                             | GHI Global Health Insights                              |
|--------------------------|--------------------------------------------------------------------------|--------------------------------------------------|------------------------------------------------------------------------|--------------------------------------------------------------------|----------------------------------------------------------------------------------|--------------------------------------------------------------------------------|---------------------------------------------------------|
|                          | RUDOLF VIRCHOW                                                           | EUROPE                                           | AFRICA                                                                 | OCEANIA                                                            | SOUTH AMERICA                                                                    | NORTH AMERICA                                                                  | ASIA                                                    |
| MONDAY Octo              | ber 17, 2022                                                             |                                                  |                                                                        |                                                                    |                                                                                  |                                                                                |                                                         |
|                          |                                                                          | PD 07                                            | PD 08                                                                  | GHI 04                                                             | WS 10                                                                            | WS 11                                                                          | WS 12                                                   |
| 09:00-10:30              |                                                                          | Strengthening and<br>Financing Health<br>Systems | Sustainable Health<br>for People and Planet                            | Meaningful Youth<br>Engagement with<br>Global Health<br>Governance | Neglected Tropical<br>Diseases in the<br>Context of the WHO-<br>NTD-Roadmap 2030 | Accelerating Progress<br>Towards UHC by<br>Closing Gaps in<br>Cancer Care      | G7/20 Health Policy                                     |
| Coffee Break<br>(30 min) |                                                                          |                                                  |                                                                        |                                                                    |                                                                                  |                                                                                |                                                         |
|                          | KEY 02                                                                   |                                                  |                                                                        | GHI 05                                                             | WS 13                                                                            | WS 14                                                                          | WS 15                                                   |
| 11:00-12:30              | Game Changer:<br>Architecture for<br>Pandemic<br>Preparedness            |                                                  |                                                                        | New Voices in Global<br>Health                                     | Securing Global<br>Health for the Socio-<br>Economic<br>Transformation           | Engaging Globally for<br>Planetary Health                                      | Strengthening<br>Pandemic<br>Preparedness &<br>Response |
| Lunch Break<br>(90 min)  |                                                                          |                                                  |                                                                        |                                                                    |                                                                                  |                                                                                |                                                         |
|                          |                                                                          | PD 09                                            | PD 10                                                                  | GHI 06                                                             | WS 16                                                                            | WS 17                                                                          | WS 18                                                   |
| 14:00-15:30              |                                                                          | One Health in Action                             | The Road to 2023:<br>Are We Achieving<br>Universal Health<br>Coverage? | Health for Peace                                                   | Addressing Sepsis on<br>the Global and<br>National Level                         | Parliamentarians in<br>the Development of a<br>Global Pandemic<br>Treaty       | Global Health<br>Architecture<br>Post-COVID-19          |
| Coffee Break<br>(30 min) |                                                                          |                                                  |                                                                        |                                                                    |                                                                                  |                                                                                |                                                         |
|                          | KEY 03                                                                   |                                                  |                                                                        | PD 10a                                                             | WS 19                                                                            | WS 20                                                                          | WS 21                                                   |
| 16:00-17:30              | Game Changer:<br>A New Lens on<br>Investment in Health<br>and Well-Being |                                                  |                                                                        | Pan-European and<br>Global Health<br>Security Policy<br>Changes    | The Digital<br>Transformation of<br>Prevention                                   | Lessons Learned from<br>COVID-19:<br>Preventing Zoonotic<br>Diseases Emergence | Global Goods for<br>Health                              |

### **Program Draft – October 18th**

KEY Keynote PD Panel Discussion WS Workshop

**GHI** Global Health Insights

|                          | RUDOLF VIRCHOW                                                                    | EUROPE                                                                       | AFRICA                                                                          | OCEANIA                                                                      | SOUTH AMERICA                                                                         | NORTH AMERICA                                                            | ASIA                                                                           |
|--------------------------|-----------------------------------------------------------------------------------|------------------------------------------------------------------------------|---------------------------------------------------------------------------------|------------------------------------------------------------------------------|---------------------------------------------------------------------------------------|--------------------------------------------------------------------------|--------------------------------------------------------------------------------|
| TUESDAY Octo             | ober 18, 2022                                                                     |                                                                              |                                                                                 |                                                                              |                                                                                       |                                                                          |                                                                                |
|                          |                                                                                   | PD 11                                                                        | PD 12                                                                           | GHI 07                                                                       | WS 22                                                                                 | WS 23                                                                    | WS 24                                                                          |
| 09:00-10:30              |                                                                                   | How to Achieve a<br>Global Health Data<br>Space                              | How to Combine<br>Health Systems<br>Resilience with the<br>Health Equity Agenda | Global Health<br>Communications                                              | Equal Access and<br>Opportunity for Every<br>Woman, Child and<br>Adolescent           | Partnerships and<br>Antimicrobial<br>Resistance                          | Future-Proofing<br>Healthcare Systems                                          |
| Coffee Break<br>(30 min) |                                                                                   |                                                                              |                                                                                 |                                                                              |                                                                                       |                                                                          |                                                                                |
|                          | KEY 04                                                                            |                                                                              |                                                                                 | GHI 08                                                                       | WS 25                                                                                 | WS 26                                                                    | WS 27                                                                          |
| 11:00-12:30              | Game Changer:<br>Digital<br>Transformation for<br>Health                          |                                                                              |                                                                                 | Effective Leaders for<br>Effective Health<br>Systems                         | mRNA Technology<br>Transfer Hub:<br>Towards<br>Sustainability                         | Antimicrobial<br>Resistance as a<br>Global Challenge                     | Food Security &<br>Nutrition:<br>Essential Ingredients<br>to Build Back Better |
|                          |                                                                                   | KEY 05                                                                       |                                                                                 |                                                                              |                                                                                       |                                                                          |                                                                                |
| Lunch Break<br>(90 min)  |                                                                                   | Investing in a Polio-<br>free Future for More<br>Resilient Health<br>Systems |                                                                                 |                                                                              |                                                                                       |                                                                          |                                                                                |
|                          |                                                                                   | PD 13                                                                        | PD 14                                                                           | GHI 09                                                                       | WS 28                                                                                 | WS 29                                                                    | WS 30                                                                          |
| 14:00-15:30              |                                                                                   | Parliamentarians Role<br>in Moving the Global<br>Health Agenda<br>Forward    | Transforming Food<br>Systems for Healthy<br>and Sustainable Diets               | SDG 17 - Can New<br>Partnerships for<br>Health Reverse the<br>SDG Roll Back? | Business Case for<br>Investing in Infection<br>Prevention & Control<br>in Health Care | Getting to the 100<br>Day Mission for<br>Better Pandemic<br>Preparedness | Bridging the Digital<br>Divide                                                 |
| Coffee Break<br>(30 min) |                                                                                   | ·                                                                            |                                                                                 |                                                                              |                                                                                       |                                                                          |                                                                                |
| 16:00-17:30              | KEY 06<br>Moving into the<br>Future: Making the<br>Political Choice for<br>Health |                                                                              |                                                                                 |                                                                              |                                                                                       |                                                                          |                                                                                |