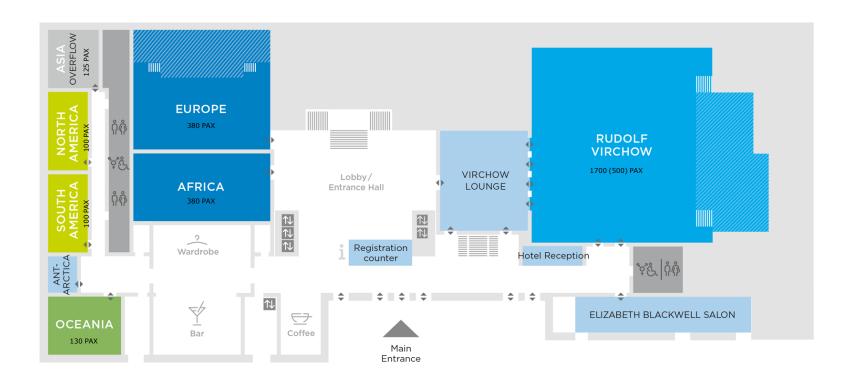

|                                                                       |                                                |
| 16:00-17:30              | KEY 07  G7/G20 Measures to Enhance Global Health Equity and Security              |                                                                |                                                               |                                                                         |                                                                                       |                                                                       |                                                |



#### **Conference Venue Location**





#### Floor Plan: Ground Floor