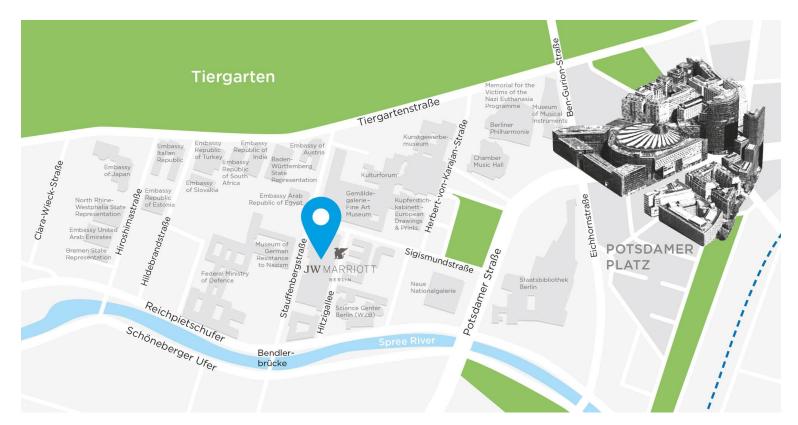

|                                                                                       |                                                                       |                                                |
| 16:00-17:30              | KEY 07  G7/G20 Measures to Enhance Global Health Equity and Security              |                                                                |                                                               |                                                                         |                                                                                       |                                                                       |                                                |



#### **Conference Venue Location**





#### Floor Plan: Ground Floor