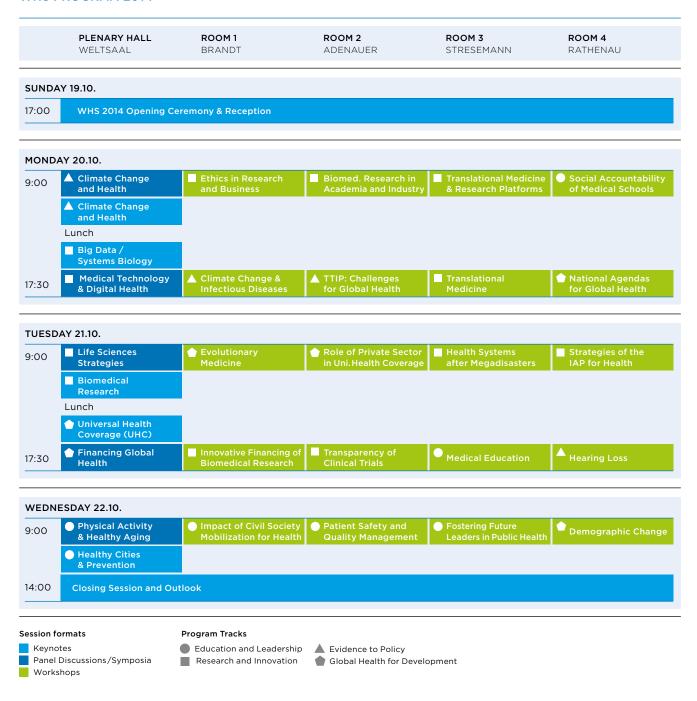

ll health related fields, i.e. academia, industry, politics, and civil society, to establish a unique and sustainable high-level forum and network. The World Health Summit is designed as an open and democratic forum, promoting thought leadership through academic input into the scientific and global health agenda.

# **M8 ALLIANCE**

The M8 Alliance of Academic Health Centers, Universities and National Academies is a unique collaborative network of academic institutions of educational and research excellence.

Founded in 2009 in parallel to the inaugural World Health Summit, the M8 Alliance is committed to improving health worldwide. Its members provide the strong foundation of excellence on which the World Health Summit is built.





































#### WHS PROGRAM 2014



Tel.: +49 30 450 572102

Fax: +49 30 450 572911

### Contact

World Health Summit

c/o Charité - Universitätsmedizin Berlin Charitéplatz 1 | 10117 Berlin | Germany